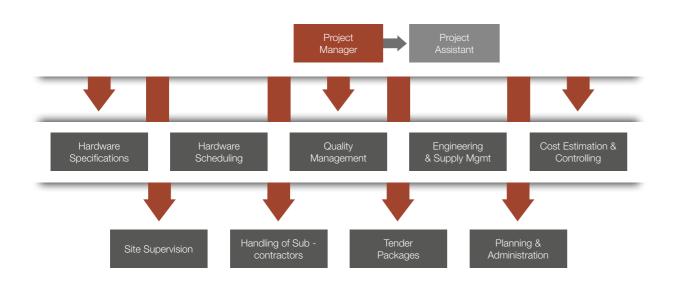

# **PROJECT ORGANISATION**

Brimaxx internal project management is a carefully planned and organized effort to accomplish a successful implementation of our customized design solutions.

This includes the development of project plans with goals and objectives, as well as specifications on tasks or how goals will be achieved. We allocate resources from all our departments and associate budgets and timelines for a successful completion.

#### **PROJECT MANAGEMENT:**

Setting up cost management plans and project program

Provision of reports, status updates

Meeting and workshop attendance

Coordination with other Project Team Members (PM, Consultants, Sub Contractors)

Pre-qualification/assessment of potential bidders

Request for quotations

Submittal of list of suppliers/bidders

Preparation of detailed tender packages

One resource to be dedicated as client/ PM interface, leading a team of specialists and to coordinate the project implementation

Value Engineering

Preparation of specifications as per project requirements

REFERENCES APPENDIX

Hardware Consultancy 15 /of/ 24