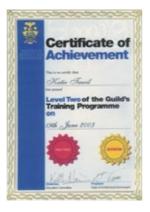

# **DEPARTMENT HEAD KATIE TAWIL**

A qualified Hardware Consultant must hold a diploma proving his qualification. It can either be the GAI or AHC.

The education programs and diplomas are instructed by either the Door and Hardware Institute (DHI) of U.S.A. for ANSI standards and codes and/ or the Guild of Architectural Ironmongery (GAI) of United Kingdom for BS EN Standards & Codes. Both these institutes set up courses and examinations to ensure that students will have the knowledge directly related to door hardware, steel and wood doors, fire life safety and disabled requirements, standards of estimation, scheduling and masterkeying.

Only 3 people worldwide are certified in both American & European Hardware