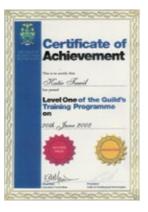

# **DEPARTMENT HEAD KATIE TAWIL**

A qualified Hardware Consultant must hold a diploma proving his qualification. It can either be the GAI or AHC.

The education programs and diplomas are instructed by either the Door and Hardware Institute (DHI) of U.S.A. for ANSI standards and codes and/ or the Guild of Architectural Ironmongery (GAI) of United Kingdom for BS EN Standards & Codes. Both these institutes set up courses and examinations to ensure that students will have the knowledge directly related to door hardware, steel and wood doors, fire life safety and disabled requirements, standards of estimation, scheduling and masterkeying.

Only 3 people worldwide are certified in both American & European Hardware